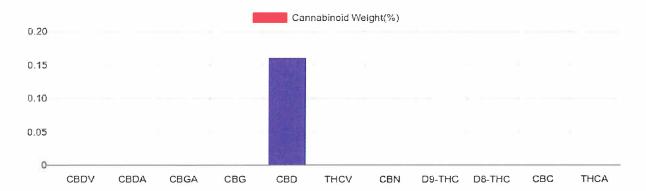

## **Cannabinoids Test**

SHIMADZU INTEGRATED UPLC-PDA

GSI SOP 400 PREPARED: 12/13/2023 10:58:05 UPLOADED: 12/16/2023 11:36:25 Cannabinoids LOQ weight(%) mg/g mg/container D9-THC 10 PPM N/D N/D N/D THCA **10 PPM** N/D N/D N/D CBD **10 PPM** 0.160% 1.604 22.7 **CBDA** 20 PPM N/D N/D N/D CBDV 20 PPM N/D N/D N/D CBC **10 PPM** N/D N/D N/D N/D N/D N/D CBN 10 PPM CBG 10 PPM N/D N/D N/D 20 PPM N/D N/D **CBGA** N/D D8-THC N/D 10 PPM N/D N/D THCV **10 PPM** N/D N/D N/D TOTAL D9-THC N/D N/D N/D TOTAL CBD\* 0.160% 1.604 22.7 **TOTAL CANNABINOIDS** 0.160% 1.604 22.7