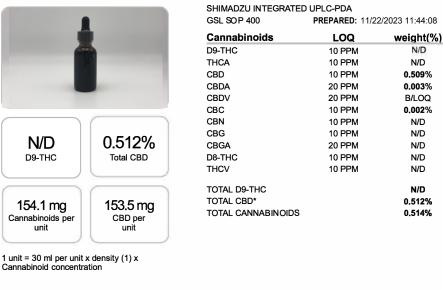

## CERTIFICATE OF ANALYSIS ISO/IEC 17025:2017 ACCREDITATION #103104

Order#: 42304 Order Name: Full Spectrum Dog Ticture 150mg Batch#: 09199 Received:11/22/2023 Completed: 01/21/2024

## **Cannabinoids Test**

Reporting Limit 10 ppm \*Total CBD = CBD + CBDA x 0.877

N/D - Not Detected, B/LOQ - Below Limit of Quantification

RUL Ben Witten, MS, MT., Lab Director

Dr. Andrew Hall, Ph.D., Chief Scientific Officer

info@greens

Green Scientific Labs info@greenscientificlabs.com 1-833 TEST CBD

UPLOADED: 01/23/2024 11:13:39

mg/unit

N/D

N/D

152.7

0.9

B/LOQ

0.5

N/D

N/D

N/D

N/D

N/D

N/D

153.5

154.1

mg/g

N/D

N/D

5.090

0.029

B/LOQ

0.016

N/D

N/D

N/D

N/D

N/D

N/D

5.115

5.135

Green Scientific Labs uses its best efforts to deliver high quality results and to verify that the data contained therein are based on sound scientific judgment and levels listed are guidelines only and all data was reported based on standard laboratory procedures and deviations. However Green Scientific Labs makes no warranties or claims to that effect and further shall not be liable for any damage or misrepresentation that may result from the use or misuse of the data contained herein in any way. Further, Green Scientific Labs makes no claims regarding representations of the analyzed sample to the larger batch from which it was taken. Data and information in this report are intended solely for the individual(s) for whom samples were submitted and as part of our strict confidentiality policy, Green Scientific Labs can only discuss results with the original client of record.